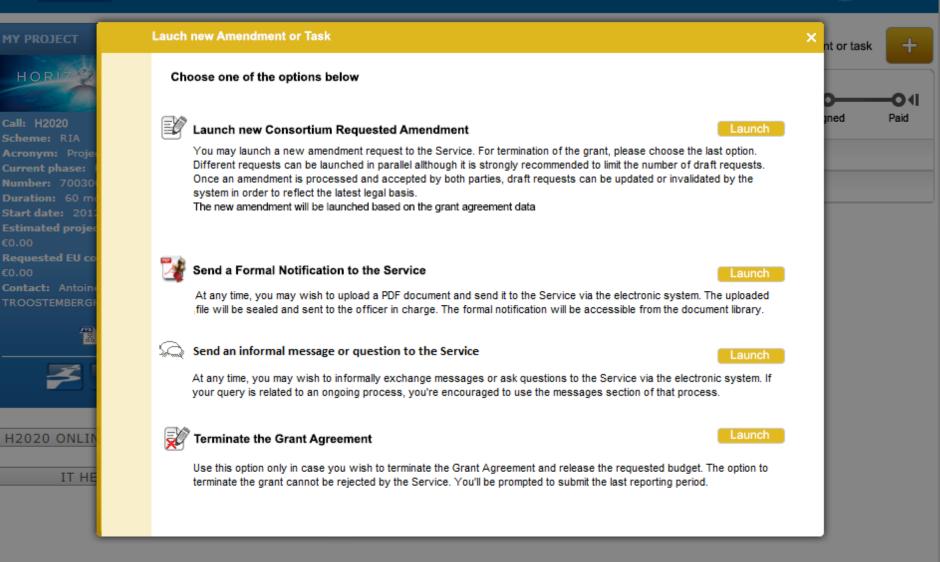

# Amendments

## ≻ WHAT

- Changes in the Grant agreement (e.g. change in consortium, modification of Annex I, etc.)
- H2020 online manual (Amendments)
- With prior agreement of project officer
- ➢ HOW Via PP→MP