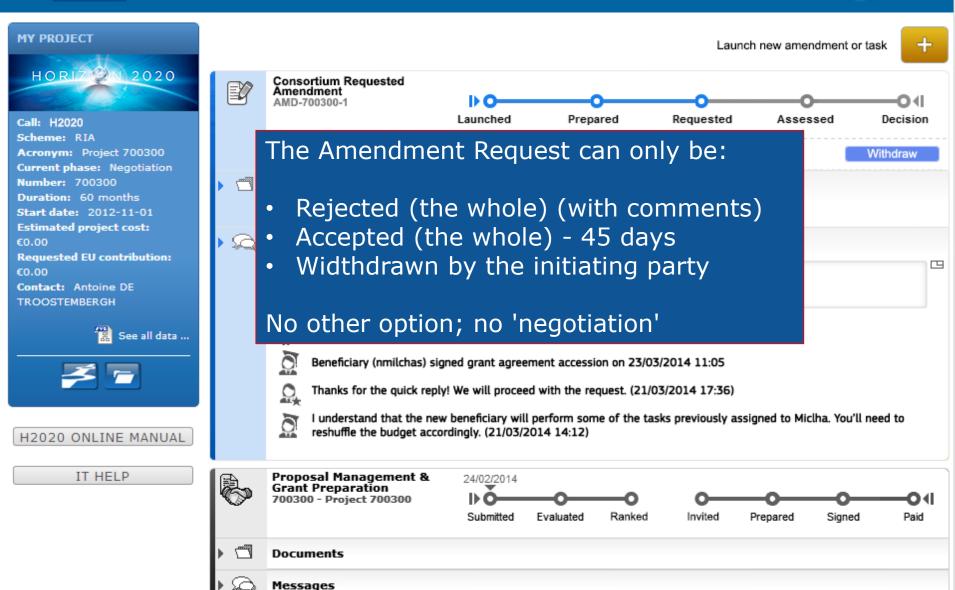

# Amendments

## ≻ WHAT

- Changes in the Grant agreement (e.g. change in consortium, modification of Annex I, etc.)
- H2020 online manual (Amendments)
- With prior agreement of project officer
- ➢ HOW Via PP→MP