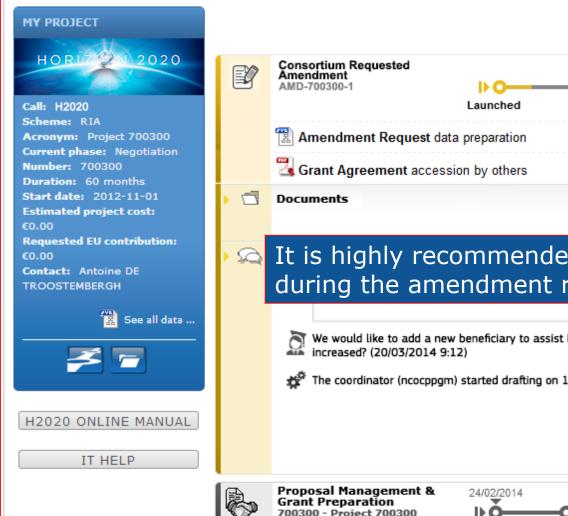

# Amendments

## ≻ WHAT

- Changes in the Grant agreement (e.g. change in consortium, modification of Annex I, etc.)
- H2020 online manual (Amendments)
- With prior agreement of project officer
- ➢ HOW Via PP→MP