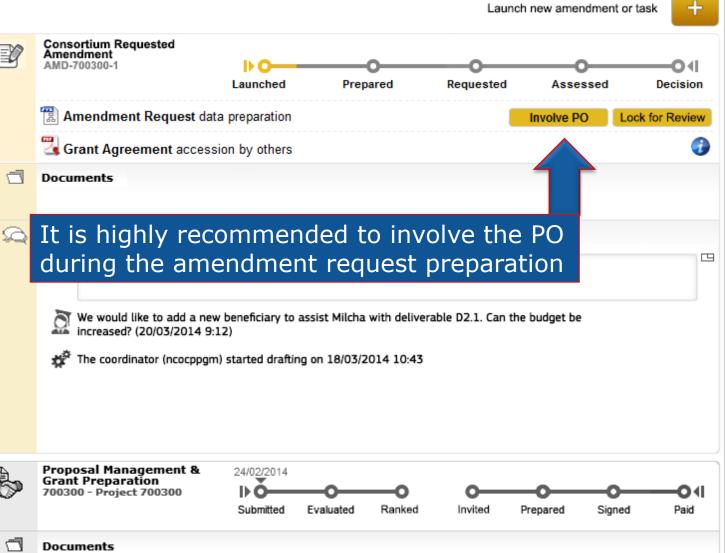

# Amendments

## ≻ WHAT

- Changes in the Grant agreement (e.g. change in consortium, modification of Annex I, etc.)
- H2020 online manual (Amendments)
- With prior agreement of project officer
- ➢ HOW Via PP→MP